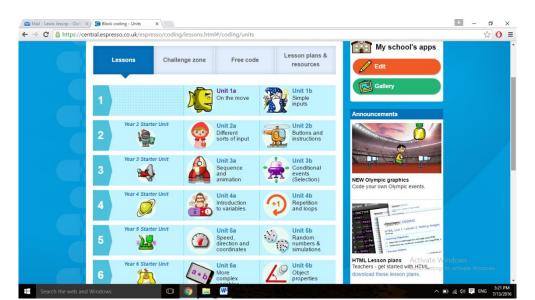

Another service that Espresso provides is called Espresso Coding. This can be used by ages 1-6. First you will have to select what year your child is in, this will bring up a list of lessons to complete. There is a video at the beginning which will show you how to make the code. Each lesson will expand slightly on the previous.